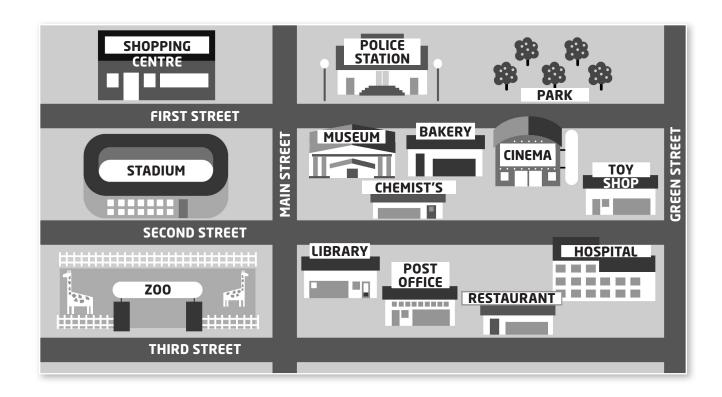

## My Place in the World

**1** Look at the map. Complete the sentences. Use the words in the box.

| on the corner                   | of next to   | opposite                       | between |                   |
|---------------------------------|--------------|--------------------------------|---------|-------------------|
| 1. Where's the hospital?        |              | 2. Where's the bakery?         |         |                   |
| lt's the restaurant.            |              | It's the museu and the cinema. |         | $_{-}$ the museum |
| 3. Where's the shopping centre? |              | 4. Where's the museum?         |         |                   |
| lt's                            | the stadium. | lt's                           |         | _ Main Street.    |
| 5. Where's the                  | ?            | 6. Where's                     | the     | ?                 |
| lt's                            | •            | lt's                           |         | •                 |